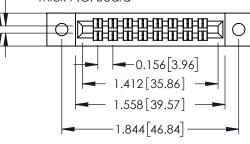

**Mounting Option** 

**Contact Detail** 

02-.128 (3.25) Dia. Mounting Holes

521-P.C. Tail .037x.013(0.94x0.33) - Tail LG.=.125(3.18) .156 [3.96] Contact Spacing x .140 [3.56] Row Spacing

0.343[8.71] Card Slot Accepts .054 (1.37) to .070 (1.78) Thick P.C. Board