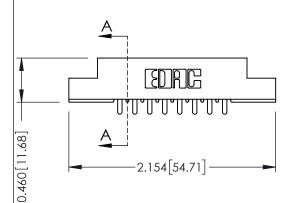

**Mounting Option** 

**Contact Detail** 

02-.128 (3.25) Dia. Mounting Holes

521-P.C. Tail .037x.013(0.94x0.33) - Tail LG.=.125(3.18) .156 [3.96] Contact Spacing x .140 [3.56] Row Spacing



0.343[8.71] Card Slot Accepts .054 (1.37) to .070 (1.78) Thick P.C. Board





**See Accompanying Page for: Mounting Options** 

305 / 315 / 355 Card Edge Connector Part Number: 355-016-521-502

YOUR CONNECTION TO QUALITY & SERVICE

|   | ACAD REFERENCE NO | . 305 ENG MASTER  |
|---|-------------------|-------------------|
|   | DRAWN: J.LEE      | DATE: SEPT. 21/09 |
|   | CHECKED:          | DATE:             |
|   | SCALE: NTS        | SHEET 1 OF 2      |
| 0 | DRAWING NUMBER    | ISSUE             |

305 Assembly

0.125[3.18]

Point of Contact

0.330 [8.38] Card Slot