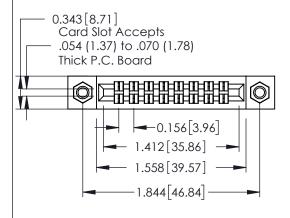

## **Contact Detail**

555-Extender Board Bend (Code 500 Contacts) .156 [3.96] Contact Spacing x .140 [3.56] Row Spacing

**See Accompanying Page for: Mounting Options** 

| 30 | 5 / 315 / 355 Card Edge Connector |
|----|-----------------------------------|
| Po | ırt Number: 355-016-555-207       |