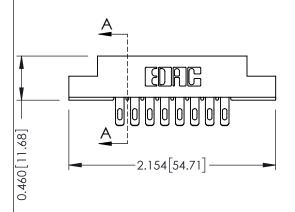

## **Mounting Option**

07-M3-0.5 Metric Threaded Inserts

## **Contact Detail**

555-Extender Board Bend (Code 500 Contacts) .156 [3.96] Contact Spacing x .140 [3.56] Row Spacing





**See Accompanying Page for: Mounting Options** 

| 30 | 5 / 315 / 355 Card Edge Connector |
|----|-----------------------------------|
| Po | ırt Number: 355-016-555-207       |

YOUR CONNECTION TO QUALITY & SERVICE

|   | ACAD REFERENCE NO | . 305 ENG MASTER  |
|---|-------------------|-------------------|
|   | DRAWN: J.LEE      | DATE: SEPT. 21/09 |
|   | CHECKED:          | DATE:             |
|   | SCALE: NTS        | SHEET 1 OF 2      |
| 0 | DRAWING NUMBER    | ISSUE             |

305 Assembly

0.090[2.29] Point of Contact

0.295[7.49] Card Slot

SECTION A-A