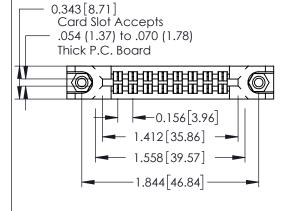

## **Mounting Option**

**Contact Detail** 

78-In-Line Card Guides

556-Extender Board Bend (Code 520 Contacts) .156 [3.96] Contact Spacing x .140 [3.56] Row Spacing

**See Accompanying Page for: Mounting Options** 

YOUR CONNECTION TO QUALITY & SERVICE

Part Number: 355-016-556-278

J.LEE DATE: SEPT. 21/09 SHEET 1 OF 2 NTS 305 Assembly

0.090[2.29] Point of Contact

305 ENG MASTER

0.295[7.49] Card Slot

SECTION A-A