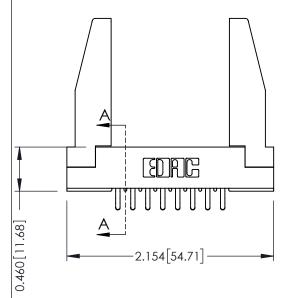

YOUR CONNECTION TO QUALITY & SERVICE

Part Number: 355-016-556-278

J.LEE DATE: SEPT. 21/09 SHEET 1 OF 2 NTS 305 Assembly

0.090[2.29] Point of Contact

305 ENG MASTER

0.295[7.49] Card Slot

SECTION A-A