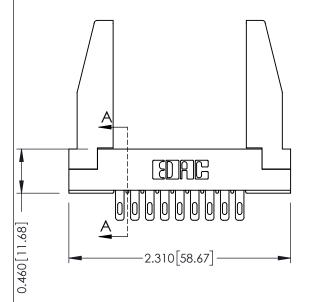

## **Mounting Option**

78-In-Line Card Guides

**Contact Detail** 

500-Wire Hole .087x.013(2.21x0.33) - Tail LG.=.282(7.16) .156 [3.96] Contact Spacing x .140 [3.56] Row Spacing

**See Accompanying Page for: Mounting Options** 