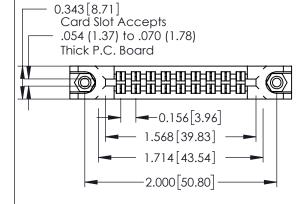

## **Mounting Option**

78-In-Line Card Guides

**Contact Detail** 

500-Wire Hole .087x.013(2.21x0.33) - Tail LG.=.282(7.16) .156 [3.96] Contact Spacing x .140 [3.56] Row Spacing

**See Accompanying Page for: Mounting Options** 

0.090[2.29] Point of Contact

0.295[7.49] Card Slot

SECTION