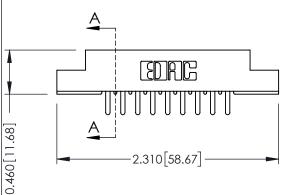

305 / 315 / 355 Card Edge Connector Part Number: 355-018-520-508

YOUR CONNECTION TO QUALITY & SERVICE

|   | ACAD REFERENCE NO | . 305 ENG MASTER  |
|---|-------------------|-------------------|
|   | DRAWN: J.LEE      | DATE: SEPT. 21/09 |
|   | CHECKED:          | DATE:             |
|   | SCALE: NTS        | SHEET 1 OF 2      |
| ) | DRAWING NUMBER    | ISSUE             |