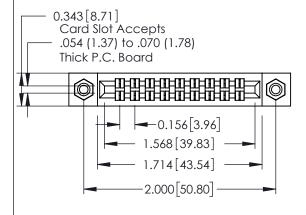

**Mounting Option** 

08-#4-40 Unified Threaded Inserts

**Contact Detail** 

520-P.C. Tail .046x.013(1.17x0.33) - Tail LG.=.213(5.41) .156 [3.96] Contact Spacing x .140 [3.56] Row Spacing

**See Accompanying Page for: Mounting Options** 

0.125[3.18]

Point of Contact

0.330 [8.38] Card Slot

305 Assembly