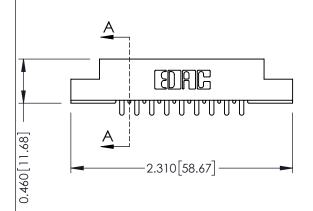

**Mounting Option** 

**Contact Detail** 

02-.128 (3.25) Dia. Mounting Holes

521-P.C. Tail .037x.013(0.94x0.33) - Tail LG.=.125(3.18) .156 [3.96] Contact Spacing x .140 [3.56] Row Spacing

**See Accompanying Page for: Mounting Options** 