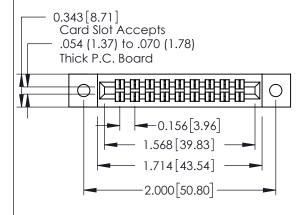

**Mounting Option** 

**Contact Detail** 

02-.128 (3.25) Dia. Mounting Holes

521-P.C. Tail .037x.013(0.94x0.33) - Tail LG.=.125(3.18) .156 [3.96] Contact Spacing x .140 [3.56] Row Spacing

**See Accompanying Page for: Mounting Options** 

0.330 [8.38] Card Slot

305 Assembly

0.125[3.18]

Point of Contact