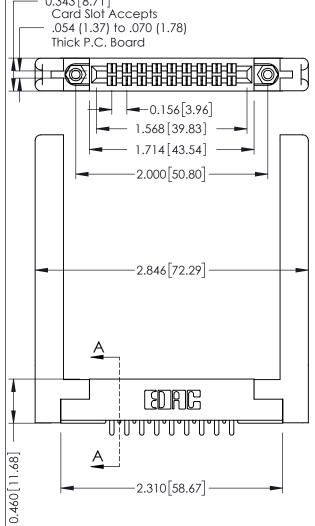

**Mounting Option** 58-.468 (11.89) Offset Card Guides 0.343[8.71]

**Contact Detail** 

521-P.C. Tail .037x.013(0.94x0.33) - Tail LG.=.125(3.18) .156 [3.96] Contact Spacing x .140 [3.56] Row Spacing

305 / 315 / 355 Card Edge Connector Part Number: 355-018-521-558

ACAD REFERENCE NO.

**See Accompanying Page for: Mounting Options** 

SECTION A-A 0.330 [8.38] Card Slot 0.125[3.18]

Point of Contact

305 ENG MASTER