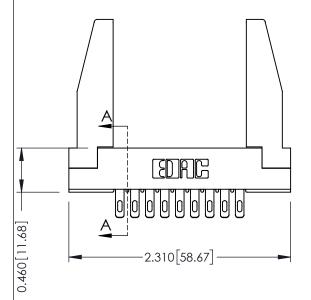

## **Mounting Option**

78-In-Line Card Guides

## **Contact Detail**

555-Extender Board Bend (Code 500 Contacts) .156 [3.96] Contact Spacing x .140 [3.56] Row Spacing





**See Accompanying Page for: Mounting Options** 

| 305 / 315 / 355 Card Edge Connector |
|-------------------------------------|
| Part Number: 355-018-555-278        |

YOUR CONNECTION TO QUALITY & SERVICE

|   | ACAD REFERENCE NO | 305 ENG MASTER    |
|---|-------------------|-------------------|
|   | DRAWN: J.LEE      | DATE: SEPT. 21/09 |
|   | CHECKED:          | DATE:             |
|   | SCALE: NTS        | SHEET 1 OF 2      |
| D | DRAWING NUMBER    | ISSUE             |
|   | 305 Assembly      | 1                 |

0.090[2.29] Point of Contact

0.295[7.49] Card Slot

SECTION A-A