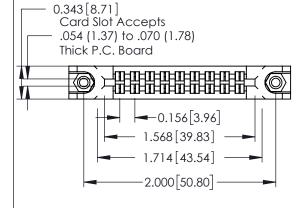

## **Contact Detail**

555-Extender Board Bend (Code 500 Contacts) .156 [3.96] Contact Spacing x .140 [3.56] Row Spacing

**See Accompanying Page for: Mounting Options** 

| 305 / 315 / 355 Card Edge Connector |
|-------------------------------------|
| Part Number: 355-018-555-278        |