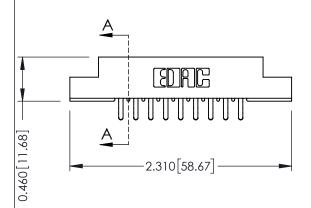

## **Mounting Option**

02-.128 (3.25) Dia. Mounting Holes

**Contact Detail** 556-Extender Board Bend (Code 520 Contacts) .156 [3.96] Contact Spacing x .140 [3.56] Row Spacing

**See Accompanying Page for: Mounting Options** 