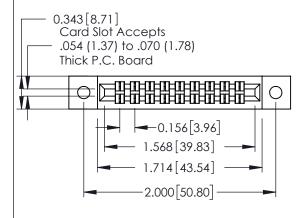

## **Mounting Option**

02-.128 (3.25) Dia. Mounting Holes

**Contact Detail** 556-Extender Board Bend (Code 520 Contacts) .156 [3.96] Contact Spacing x .140 [3.56] Row Spacing





**See Accompanying Page for: Mounting Options** 

| 305 / 315 / 355 Card Edge Connector |
|-------------------------------------|
| Part Number: 355-018-556-202        |

YOUR CONNECTION TO QUALITY & SERVICE

|   | ACAD REFERENCE NO | 305 ENG MASTER           |
|---|-------------------|--------------------------|
|   | DRAWN: J.LEE      | DATE: <b>SEPT. 21/09</b> |
|   | CHECKED:          | DATE:                    |
|   | SCALE: NTS        | SHEET 1 OF 2             |
| ) | DRAWING NUMBER    | ISSUE                    |
|   | 305 Assembly      | 1                        |

0.090[2.29] Point of Contact

0.295[7.49] Card Slot