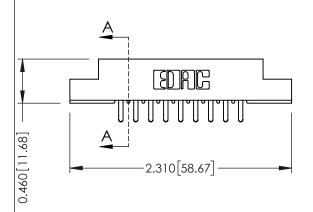

**Mounting Option** 

**Contact Detail** 

07-M3-0.5 Metric Threaded Inserts

556-Extender Board Bend (Code 520 Contacts) .156 [3.96] Contact Spacing x .140 [3.56] Row Spacing THIS IS A C.A.D. GENERATED DRAWING DO NOT MAKE MANUAL REVISIONS TO MA ORIG