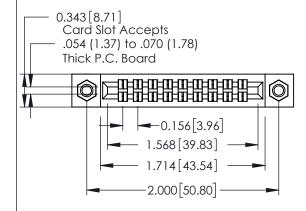

**Mounting Option** 

**Contact Detail** 

07-M3-0.5 Metric Threaded Inserts

556-Extender Board Bend (Code 520 Contacts) .156 [3.96] Contact Spacing x .140 [3.56] Row Spacing THIS IS A C.A.D. GENERATED DRAWING DO NOT MAKE MANUAL REVISIONS TO MA ORIG

0.330 [8.38] Card Slot

ING NUMBER ISSUE 305 Assembly 1

0.125[3.18]