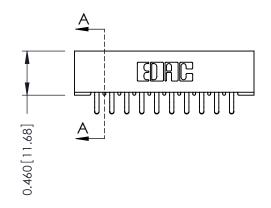

## **Mounting Option**

01-No Mounting Lugs

**Contact Detail** 

556-Extender Board Bend (Code 520 Contacts) .156 [3.96] Contact Spacing x .140 [3.56] Row Spacing





**See Accompanying Page for: Mounting Options** 

0.330 [8.38] Card Slot 0.125[3.18] Point of Contact

| 305 / 315 / 355 Card Edge Connector<br>Part Number: 355-020-556-501 |                                                                                                                                    | ACAD REFERENCE NO. 305 ENG MASTER |             |                          |        |
|---------------------------------------------------------------------|------------------------------------------------------------------------------------------------------------------------------------|-----------------------------------|-------------|--------------------------|--------|
|                                                                     |