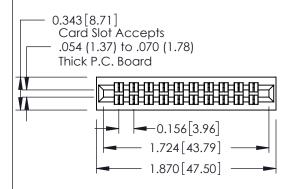

## **Mounting Option**

01-No Mounting Lugs

**Contact Detail** 

556-Extender Board Bend (Code 520 Contacts) .156 [3.96] Contact Spacing x .140 [3.56] Row Spacing

**See Accompanying Page for: Mounting Options** 

0.330 [8.38] Card Slot 0.125[3.18] Point of Contact

| 305 / 315 / 355 Card Edge Connector<br>Part Number: 355-020-556-501 |                                                                                                                                    | ACAD REFERENCE NO. 305 ENG MASTER |             |                          |        |
|---------------------------------------------------------------------|------------------------------------------------------------------------------------------------------------------------------------|-----------------------------------|-------------|--------------------------|--------|
|                                                                     |                                                                                                                                    | DRAWN:                            | J.LEE       | DATE: <b>SEPT. 21/09</b> |        |
|                                                                     |                                                                                                                                    | CHECKED:                          |             | DATE:                    |        |
| EDAC INC                                                            | ARE THE PROPERTY OF EDAC INC. AND SHALL NOT BE REPRODUCED, OR COPIED OR USED AS THE BASIS FOR THE MANUFACTURE OR SALE OF APPARATUS | SCALE:                            | NTS         | SHEET                    | 1 OF 2 |
| TORONTO, ONTARIO CANADA  OUR CONNECTION TO QUALITY & SERVICE        |                                                                                                                                    | DRAWING                           | NUMBER      |                          | ISSUE  |
|                                                                     |                                                                                                                                    | 3                                 | 05 Assembly |                          | 1      |