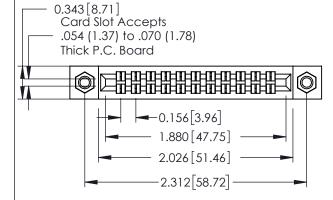

**Mounting Option** 

**Contact Detail** 

07-M3-0.5 Metric Threaded Inserts

520-P.C. Tail .046x.013(1.17x0.33) - Tail LG.=.213(5.41) .156 [3.96] Contact Spacing x .140 [3.56] Row Spacing

**See Accompanying Page for: Mounting Options** 

0.295[7.49] Card Slot 0.090[2.29] Point of Contact