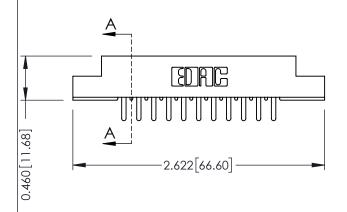

**Mounting Option** 

**Contact Detail** 

07-M3-0.5 Metric Threaded Inserts

520-P.C. Tail .046x.013(1.17x0.33) - Tail LG.=.213(5.41) .156 [3.96] Contact Spacing x .140 [3.56] Row Spacing







**See Accompanying Page for: Mounting Options** 

| 305  | / 315 / 355 Card Edge Connector |
|------|---------------------------------|
| Part | t Number: 355-022-520-207       |

YOUR CONNECTION TO QUALITY & SERVICE

|   | ACAD REFERENCE NO | 305 ENG MASTER    |
|---|-------------------|-------------------|
|   | DRAWN: J.LEE      | DATE: SEPT. 21/09 |
|   | CHECKED:          | DATE:             |
|   | SCALE: NTS        | SHEET 1 OF 2      |
| 0 | DRAWING NUMBER    | ISSUE             |
|   | 305 Assembly      | 1                 |

0.295[7.49] Card Slot 0.090[2.29] Point of Contact