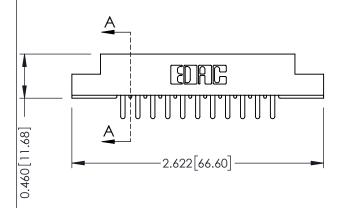

**Mounting Option** 

08-#4-40 Unified Threaded Inserts

**Contact Detail** 

520-P.C. Tail .046x.013(1.17x0.33) - Tail LG.=.213(5.41) .156 [3.96] Contact Spacing x .140 [3.56] Row Spacing

**See Accompanying Page for: Mounting Options** 