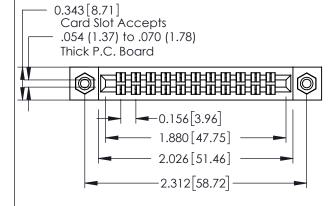

**Mounting Option** 

08-#4-40 Unified Threaded Inserts

**Contact Detail** 

520-P.C. Tail .046x.013(1.17x0.33) - Tail LG.=.213(5.41) .156 [3.96] Contact Spacing x .140 [3.56] Row Spacing

**See Accompanying Page for: Mounting Options** 

0.295[7.49] Card Slot

305 Assembly

0.090[2.29] Point of Contact