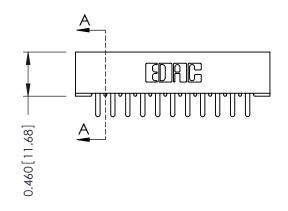

## **Mounting Option**

01-No Mounting Lugs

**Contact Detail** 

520-P.C. Tail .046x.013(1.17x0.33) - Tail LG.=.213(5.41) .156 [3.96] Contact Spacing x .140 [3.56] Row Spacing

**See Accompanying Page for: Mounting Options** 