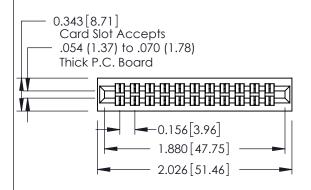

## **Mounting Option**

01-No Mounting Lugs

**Contact Detail** 

520-P.C. Tail .046x.013(1.17x0.33) - Tail LG.=.213(5.41) .156 [3.96] Contact Spacing x .140 [3.56] Row Spacing

**See Accompanying Page for: Mounting Options** 

0.330 [8.38] Card Slot

305 Assembly

0.125[3.18] Point of Contact