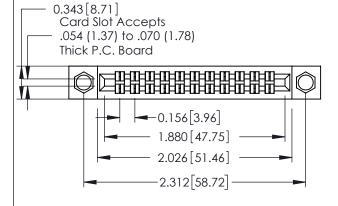

**Mounting Option** 

**Contact Detail** 

04-.156 (3.96) Dia. Mounting Holes

521-P.C. Tail .037x.013(0.94x0.33) - Tail LG.=.125(3.18) .156 [3.96] Contact Spacing x .140 [3.56] Row Spacing





**See Accompanying Page for: Mounting Options** 

305 / 315 / 355 Card Edge Connector Part Number: 355-022-521-504

| YOUR CONNECTION TO |
|--------------------|

CANADA

O QUALITY & SERVICE WITHOUT WRITTEN PERMISSION.

|   | ACAD REFERENCE NO | 305 ENG MASTER    |
|---|-------------------|-------------------|
|   | DRAWN: J.LEE      | DATE: SEPT. 21/09 |
|   | CHECKED:          | DATE:             |
|   | SCALE: NTS        | SHEET 1 OF 2      |
| ) | DRAWING NUMBER    | ISSUE             |
|   | 305 Assembly      | 1                 |

0.125[3.18]

Point of Contact

0.330 [8.38] Card Slot