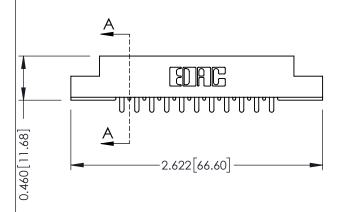

**Mounting Option** 

**Contact Detail** 

04-.156 (3.96) Dia. Mounting Holes

521-P.C. Tail .037x.013(0.94x0.33) - Tail LG.=.125(3.18) .156 [3.96] Contact Spacing x .140 [3.56] Row Spacing

**See Accompanying Page for: Mounting Options** 