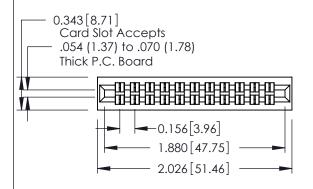

## **Mounting Option**

01-No Mounting Lugs

**Contact Detail** 

555-Extender Board Bend (Code 500 Contacts) .156 [3.96] Contact Spacing x .140 [3.56] Row Spacing

1

**See Accompanying Page for: Mounting Options** 