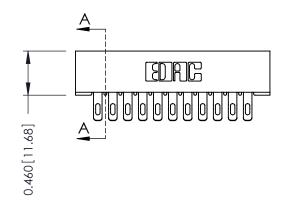

## **Mounting Option**

01-No Mounting Lugs

**Contact Detail** 

555-Extender Board Bend (Code 500 Contacts) .156 [3.96] Contact Spacing x .140 [3.56] Row Spacing

1





**See Accompanying Page for: Mounting Options** 

| 305 / 315 / 355 Card Edge Connector |
|-------------------------------------|
| Part Number: 355-022-555-201        |

YOUR CONNECTION TO QUALITY & SERVICE

|   | ACAD REFERENCE NO | . 305 ENG MASTER  |
|---|-------------------|-------------------|
|   | DRAWN: J.LEE      | DATE: SEPT. 21/09 |
|   | CHECKED:          | DATE:             |
|   | SCALE: NTS        | SHEET 1 OF 2      |
| D | DRAWING NUMBER    | ISSUE             |
|   | 305 Assembly      | 1                 |

0.090[2.29] Point of Contact

0.295[7.49] Card Slot

SECTION A-A