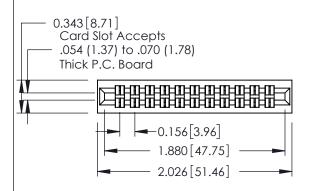

## **Mounting Option**

01-No Mounting Lugs

**Contact Detail** 

555-Extender Board Bend (Code 500 Contacts) .156 [3.96] Contact Spacing x .140 [3.56] Row Spacing THIS IS A C.A.D. GENERATED DRAWING

ISSUE NUMBER