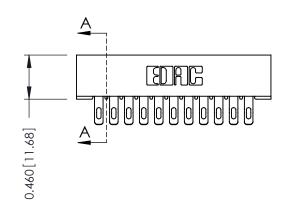

## **Mounting Option**

01-No Mounting Lugs

**Contact Detail** 

555-Extender Board Bend (Code 500 Contacts) .156 [3.96] Contact Spacing x .140 [3.56] Row Spacing THIS IS A C.A.D. GENERATED DRAWING

ISSUE NUMBER