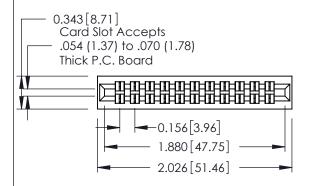

## **Mounting Option**

**Contact Detail** 

01-No Mounting Lugs

556-Extender Board Bend (Code 520 Contacts) .156 [3.96] Contact Spacing x .140 [3.56] Row Spacing THIS IS A C.A.D. GENERATED DRAWING DO NOT MAKE MANUAL REVISIONS TO MA ISSUE NUMBER