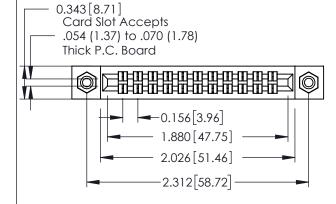

**Mounting Option** 

**Contact Detail** 

08-#4-40 Unified Threaded Inserts

556-Extender Board Bend (Code 520 Contacts) .156 [3.96] Contact Spacing x .140 [3.56] Row Spacing

**See Accompanying Page for: Mounting Options** 

0.330 [8.38] Card Slot

305 Assembly

0.125[3.18]