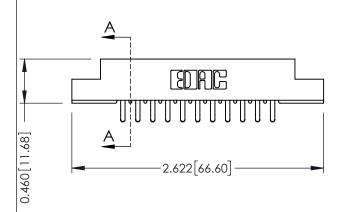

**Mounting Option** 

**Contact Detail** 

08-#4-40 Unified Threaded Inserts

556-Extender Board Bend (Code 520 Contacts) .156 [3.96] Contact Spacing x .140 [3.56] Row Spacing

**See Accompanying Page for: Mounting Options** 