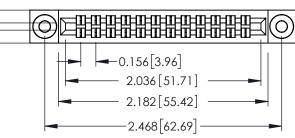

**Mounting Option** 

**Contact Detail** 

03-.116 (2.95) I.D. Floating Eyelets

500-Wire Hole .087x.013(2.21x0.33) - Tail LG.=.282(7.16) .156 [3.96] Contact Spacing x .140 [3.56] Row Spacing

THIS IS A C.A.D. GENERATED DRAWING

ISSUE NUMBE

0.295[7.49] Card Slot

305 ENG MASTER
DATE: SEPT. 21/09

SHEET 1 OF 2

ORIGINAL

See Accompanying Page for:
Mounting Options

| 305 / 315 / 355 Card Edge Connector<br>Part Number: 355-024-500-203 |                                                                                                                                   | ACAD REFERENCE NO. |             |  |
|---------------------------------------------------------------------|-----------------------------------------------------------------------------------------------------------------------------------|--------------------|-------------|--|
|                                                                     |                                                                                                                                   | DRAWN:             | J.LEE       |  |
|                                                                     |                                                                                                                                   | CHECKED            | ):          |  |
| EDAC INC                                                            | ARE THE PROPERTY OF EDAC INC.,AND SHALL NOT BE REPRODUCED,OR COPIED OR USED AS THE BASIS FOR THE MANUFACTURE OR SALE OF APPARATUS | SCALE:             | NTS         |  |
|                                                                     |                                                                                                                                   | DRAWING            | NUMBER      |  |
| YOUR CONNECTION TO QUALITY & SERVICE                                |                                                                                                                                   | 3                  | 05 Assembly |  |