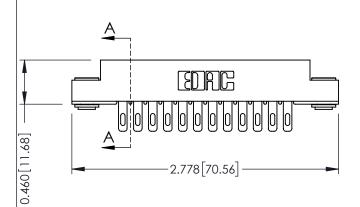

ISSUE NUMBE

0.295[7.49] Card Slot

305 ENG MASTER
DATE: SEPT. 21/09

SHEET 1 OF 2

ORIGINAL

See Accompanying Page for:
Mounting Options

| 305 / 315 / 355 Card Edge Connector<br>Part Number: 355-024-500-203 |                                                                                                                                   | ACAD REFERENCE NO. |             |  |
|---------------------------------------------------------------------|-----------------------------------------------------------------------------------------------------------------------------------|--------------------|-------------|--|
|                                                                     |                                                                                                                                   | DRAWN:             | J.LEE       |  |
|                                                                     |                                                                                                                                   | CHECKED            | ):          |  |
| EDAC INC                                                            | ARE THE PROPERTY OF EDAC INC.,AND SHALL NOT BE REPRODUCED,OR COPIED OR USED AS THE BASIS FOR THE MANUFACTURE OR SALE OF APPARATUS | SCALE:             | NTS         |  |
|                                                                     |                                                                                                                                   | DRAWING            | NUMBER      |  |
| YOUR CONNECTION TO QUALITY & SERVICE                                |                                                                                                                                   | 3                  | 05 Assembly |  |