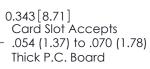

**Mounting Option** 

**Contact Detail** 

03-.116 (2.95) I.D. Floating Eyelets

500-Wire Hole .087x.013(2.21x0.33) - Tail LG.=.282(7.16) .156 [3.96] Contact Spacing x .140 [3.56] Row Spacing

THIS IS A C.A.D. GENERATED DRAWING