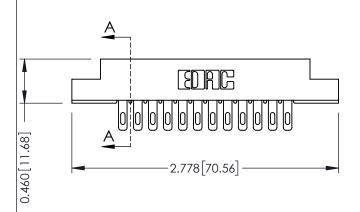

| 0.330[8.3<br>Card \$ |                       |             |
|----------------------|-----------------------|-------------|
| <u> </u>             |                       | SECTION A-A |
|                      | 25 [3.18]<br>nt of Co | ntact       |

38] Slot

| 305 / 315 / 355 Card Edge Connector<br>Part Number: 355-024-500-507 |                                                                                                      | ACAD REFERENCE NO. 305 ENG MASTER |             |          |           |
|---------------------------------------------------------------------|------------------------------------------------------------------------------------------------------|-----------------------------------|-------------|----------|-----------|
|                                                                     |                                                                                                      | DRAWN:                            | J.LEE       | DATE: SE | PT. 21/09 |
|                                                                     |                                                                                                      | CHECKED:                          |             | DATE:    |           |
| EDAC INC                                                            | THESE DRAWINGS AND SPECIFICATIONS                                                                    | SCALE:                            | NTS         | SHEET    | 1 OF 2    |
| TORONTO, ONT.                                                       | RIO ARE THE PROPERTY OF EDAC INC.,AND SHALL NOT BE REPRODUCED,OR COPIED OR USED AS THE BASIS FOR THE | DRAWING                           | NUMBER      | •        | ISSUE     |
| YOUR CONNECTION TO QUALITY & SERVICE                                | MANUFACTURE OR SALE OF APPARATUS                                                                     | 3                                 | 05 Assembly |          | 1         |