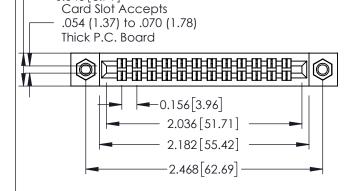

| 0.330[8.3<br>Card \$ |                       |             |
|----------------------|-----------------------|-------------|
| <u> </u>             |                       | SECTION A-A |
|                      | 25 [3.18]<br>nt of Co | ntact       |

38] Slot

| 305 / 315 / 355 Card Edge Connector<br>Part Number: 355-024-500-507 |                                                                                                      | ACAD REFERENCE NO. 305 ENG MASTER |             |          |           |
|---------------------------------------------------------------------|------------------------------------------------------------------------------------------------------|-----------------------------------|-------------|----------|-----------|
|                                                                     |                                                                                                      | DRAWN:                            | J.LEE       | DATE: SE | PT. 21/09 |
|                                                                     |                                                                                                      | CHECKED:                          |             | DATE:    |           |
| EDAC INC                                                            | THESE DRAWINGS AND SPECIFICATIONS                                                                    | SCALE:                            | NTS         | SHEET    | 1 OF 2    |
| TORONTO, ONT.                                                       | RIO ARE THE PROPERTY OF EDAC INC.,AND SHALL NOT BE REPRODUCED,OR COPIED OR USED AS THE BASIS FOR THE | DRAWING                           | NUMBER      | •        | ISSUE     |
| YOUR CONNECTION TO QUALITY & SERVICE                                | MANUFACTURE OR SALE OF APPARATUS                                                                     | 3                                 | 05 Assembly |          | 1         |