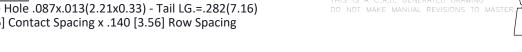

**Mounting Option** 

0.343[8.71]

**Contact Detail** 

07-M3-0.5 Metric Threaded Inserts

500-Wire Hole .087x.013(2.21x0.33) - Tail LG.=.282(7.16) .156 [3.96] Contact Spacing x .140 [3.56] Row Spacing

**See Accompanying Page for: Mounting Options** 