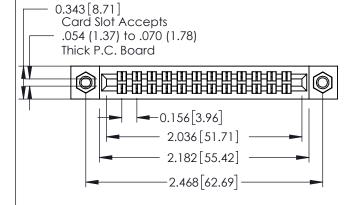

**Mounting Option** 

07-M3-0.5 Metric Threaded Inserts

**Contact Detail** 

520-P.C. Tail .046x.013(1.17x0.33) - Tail LG.=.213(5.41) .156 [3.96] Contact Spacing x .140 [3.56] Row Spacing

**See Accompanying Page for: Mounting Options** 

305 Assembly

0.090[2.29] Point of Contact

0.295[7.49] Card Slot