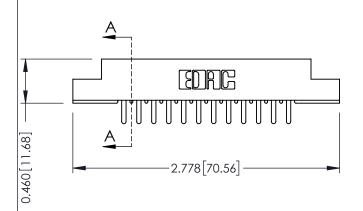

**Mounting Option** 

07-M3-0.5 Metric Threaded Inserts

**Contact Detail** 

520-P.C. Tail .046x.013(1.17x0.33) - Tail LG.=.213(5.41) .156 [3.96] Contact Spacing x .140 [3.56] Row Spacing

**See Accompanying Page for: Mounting Options** 

305 Assembly

0.090[2.29] Point of Contact

0.295[7.49] Card Slot