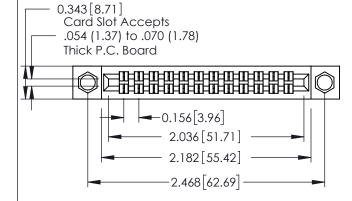

**Mounting Option** 

**Contact Detail** 

04-.156 (3.96) Dia. Mounting Holes

521-P.C. Tail .037x.013(0.94x0.33) - Tail LG.=.125(3.18) .156 [3.96] Contact Spacing x .140 [3.56] Row Spacing







**See Accompanying Page for: Mounting Options** 

| 305 / 315 / 355 Card Edge Con | nector |
|-------------------------------|--------|
| Part Number: 355-024-521-204  |        |

YOUR CONNECTION TO QUALITY & SERVICE

|   | ACAD REFERENCE NO | . 305 ENG MASTER  |
|---|-------------------|-------------------|
|   | DRAWN: J.LEE      | DATE: SEPT. 21/09 |
|   | CHECKED:          | DATE:             |
|   | SCALE: NTS        | SHEET 1 OF 2      |
| D | DRAWING NUMBER    | ISSUE             |
|   | 205 A             | 1 1               |

0.090[2.29] Point of Contact

0.295[7.49] Card Slot

305 Assembly