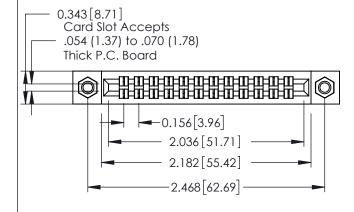

**Mounting Option** 

**Contact Detail** 

07-M3-0.5 Metric Threaded Inserts

556-Extender Board Bend (Code 520 Contacts) .156 [3.96] Contact Spacing x .140 [3.56] Row Spacing

**See Accompanying Page for: Mounting Options** 

0.330 [8.38] Card Slot

305 Assembly

0.125[3.18]

Point of Contact