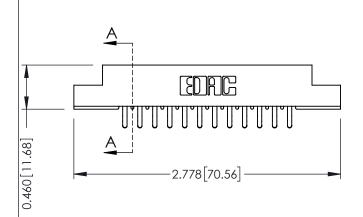

**Mounting Option** 

**Contact Detail** 

07-M3-0.5 Metric Threaded Inserts

556-Extender Board Bend (Code 520 Contacts) .156 [3.96] Contact Spacing x .140 [3.56] Row Spacing

**See Accompanying Page for: Mounting Options** 