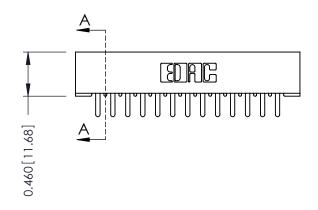

## **Mounting Option**

01-No Mounting Lugs

**Contact Detail** 

520-P.C. Tail .046x.013(1.17x0.33) - Tail LG.=.213(5.41) .156 [3.96] Contact Spacing x .140 [3.56] Row Spacing

**See Accompanying Page for: Mounting Options** 