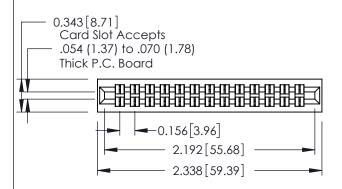

## **Mounting Option**

01-No Mounting Lugs

**Contact Detail** 

520-P.C. Tail .046x.013(1.17x0.33) - Tail LG.=.213(5.41) .156 [3.96] Contact Spacing x .140 [3.56] Row Spacing

**See Accompanying Page for: Mounting Options** 

0.090[2.29] Point of Contact

0.295[7.49] Card Slot

YOUR CONNECTION TO QUALITY & SERVICE