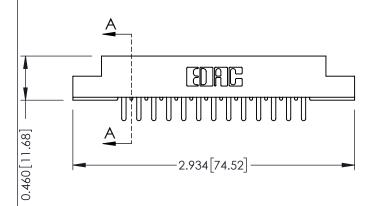

**Mounting Option** 

08-#4-40 Unified Threaded Inserts

**Contact Detail** 

520-P.C. Tail .046x.013(1.17x0.33) - Tail LG.=.213(5.41) .156 [3.96] Contact Spacing x .140 [3.56] Row Spacing

**See Accompanying Page for: Mounting Options** 