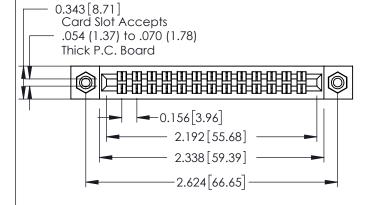

**Mounting Option** 

08-#4-40 Unified Threaded Inserts

**Contact Detail** 

520-P.C. Tail .046x.013(1.17x0.33) - Tail LG.=.213(5.41) .156 [3.96] Contact Spacing x .140 [3.56] Row Spacing

**See Accompanying Page for: Mounting Options** 

305 Assembly

0.090[2.29] Point of Contact

0.295[7.49] Card Slot