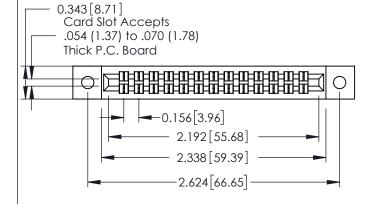

**Mounting Option** 

**Contact Detail** 

02-.128 (3.25) Dia. Mounting Holes

520-P.C. Tail .046x.013(1.17x0.33) - Tail LG.=.213(5.41) .156 [3.96] Contact Spacing x .140 [3.56] Row Spacing





**See Accompanying Page for: Mounting Options** 

305 / 315 / 355 Card Edge Connector Part Number: 355-026-520-502

YOUR CONNECTION TO QUALITY & SERVICE

| 1 01111 01 00111401               |                   |
|-----------------------------------|-------------------|
| ACAD REFERENCE NO. 305 ENG MASTER |                   |
| DRAWN: J.LEE                      | DATE: SEPT. 21/09 |
| CHECKED:                          | DATE:             |
| SCALE: NTS                        | SHEET 1 OF 2      |
| DRAWING NUMBER                    | ISSUE             |

0.125[3.18]

Point of Contact

0.330 [8.38] Card Slot

305 Assembly