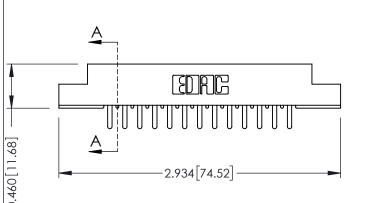

**Mounting Option** 

**Contact Detail** 

02-.128 (3.25) Dia. Mounting Holes

520-P.C. Tail .046x.013(1.17x0.33) - Tail LG.=.213(5.41) .156 [3.96] Contact Spacing x .140 [3.56] Row Spacing

**See Accompanying Page for: Mounting Options** 