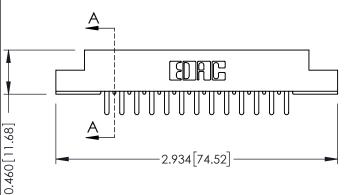

**Mounting Option** 

**Contact Detail** 

02-.128 (3.25) Dia. Mounting Holes

520-P.C. Tail .046x.013(1.17x0.33) - Tail LG.=.213(5.41) .156 [3.96] Contact Spacing x .140 [3.56] Row Spacing

**See Accompanying Page for: Mounting Options** 