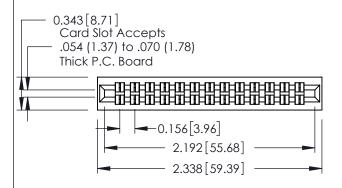

## **Mounting Option**

01-No Mounting Lugs

**Contact Detail** 

521-P.C. Tail .037x.013(0.94x0.33) - Tail LG.=.125(3.18) .156 [3.96] Contact Spacing x .140 [3.56] Row Spacing

**See Accompanying Page for: Mounting Options** 

0.090[2.29] Point of Contact

0.295[7.49] Card Slot