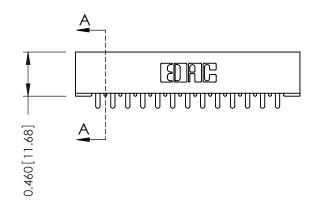

## **Mounting Option**

01-No Mounting Lugs

**Contact Detail** 

521-P.C. Tail .037x.013(0.94x0.33) - Tail LG.=.125(3.18) .156 [3.96] Contact Spacing x .140 [3.56] Row Spacing

**See Accompanying Page for: Mounting Options** 