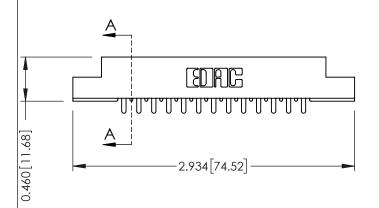

305 Assembly

| 0.295 [7.49]<br>Card Slot |          |             |
|---------------------------|----------|-------------|
| 0.09                      | 0 [2.29] | SECTION A-A |