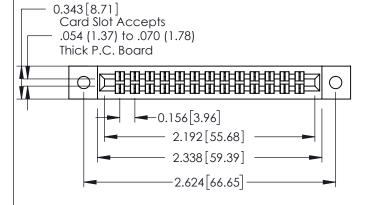

305 Assembly

| 0.295 [7.49]<br>Card Slot |          |             |
|---------------------------|----------|-------------|
| 0.09                      | 0 [2.29] | SECTION A-A |