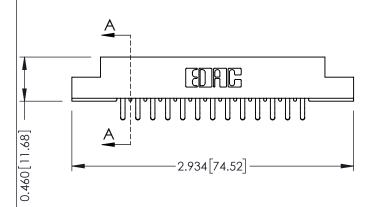

**Mounting Option** 

**Contact Detail** 

02-.128 (3.25) Dia. Mounting Holes

556-Extender Board Bend (Code 520 Contacts) .156 [3.96] Contact Spacing x .140 [3.56] Row Spacing

**See Accompanying Page for: Mounting Options** 