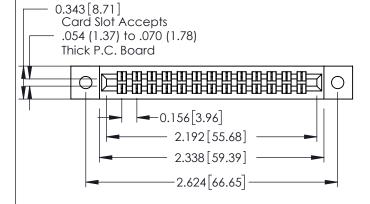

**Mounting Option** 

**Contact Detail** 

02-.128 (3.25) Dia. Mounting Holes

556-Extender Board Bend (Code 520 Contacts) .156 [3.96] Contact Spacing x .140 [3.56] Row Spacing

**See Accompanying Page for: Mounting Options** 

0.090 [2.29] Point of Contact

0.295[7.49] Card Slot