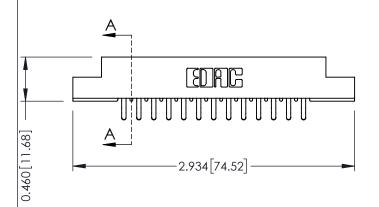

**Mounting Option** 

**Contact Detail** 

07-M3-0.5 Metric Threaded Inserts

556-Extender Board Bend (Code 520 Contacts) .156 [3.96] Contact Spacing x .140 [3.56] Row Spacing THIS IS A C.A.D. GENERATED DRAWING

1330E NUMBER

ORIGINAL

0.295[7.49] Card Slot

See Accompanying Page for:
Mounting Options

| 0.090 [2.29] Point of Contact |
|-------------------------------|
|                               |

| 305 / 315 / 355 Card Edge Connector<br>Part Number: 355-026-556-207 |                                                               | ACAD REFERENCE NO. 305 ENG MASTER |             |           |           |
|---------------------------------------------------------------------|---------------------------------------------------------------|-----------------------------------|-------------|-----------|-----------|
|                                                                     |                                                               | DRAWN:                            | J.LEE       | DATE: SEF | PT. 21/09 |
|                                                                     |                                                               | CHECKED:                          |             | DATE:     |           |
| EDAC INC                                                            | OR USED AS THE BASIS FOR THE MANUFACTURE OR SALE OF APPARATUS | SCALE:                            | NTS         | SHEET .   | 1 OF 2    |
| TORONTO, ONTARIO                                                    |                                                               | DRAWING                           | NUMBER      |           | ISSUE     |
| YOUR CONNECTION TO QUALITY & SERVICE                                |                                                               | 30                                | 05 Assembly |           | 1         |