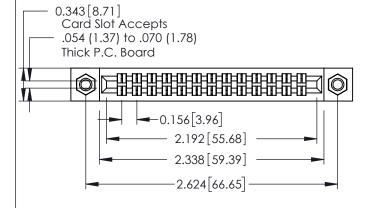

**Mounting Option** 

**Contact Detail** 

07-M3-0.5 Metric Threaded Inserts

556-Extender Board Bend (Code 520 Contacts) .156 [3.96] Contact Spacing x .140 [3.56] Row Spacing THIS IS A C.A.D. GENERATED DRAWING

1330E NUMBER

ORIGINAL

0.295[7.49] Card Slot

See Accompanying Page for:
Mounting Options

| 0.090 [2.29] Point of Contact |
|-------------------------------|
|                               |

| 305 / 315 / 355 Card Edge Connector<br>Part Number: 355-026-556-207 |                                                               | ACAD REFERENCE NO. 305 ENG MASTER |             |           |           |
|---------------------------------------------------------------------|---------------------------------------------------------------|-----------------------------------|-------------|-----------|-----------|
|                                                                     |                                                               | DRAWN:                            | J.LEE       | DATE: SEF | PT. 21/09 |
|                                                                     |                                                               | CHECKED:                          |             | DATE:     |           |
| EDAC INC                                                            | OR USED AS THE BASIS FOR THE MANUFACTURE OR SALE OF APPARATUS | SCALE:                            | NTS         | SHEET .   | 1 OF 2    |
| TORONTO, ONTARIO                                                    |                                                               | DRAWING                           | NUMBER      |           | ISSUE     |
| YOUR CONNECTION TO QUALITY & SERVICE                                |                                                               | 30                                | 05 Assembly |           | 1         |