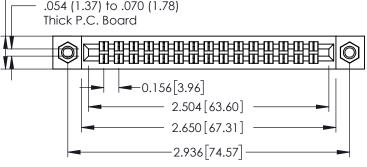

**Mounting Option** 07-M3-0.5 Metric Threaded Inserts 0.343[8.71] Card Slot Accepts .054 (1.37) to .070 (1.78) Thick P.C. Board 0.156 3.96

**Contact Detail** 

521-P.C. Tail .037x.013(0.94x0.33) - Tail LG.=.125(3.18) .156 [3.96] Contact Spacing x .140 [3.56] Row Spacing

0.090[2.29] Point of Contact

0.295[7.49] Card Slot

305 / 315 / 355 Card Edge Connector Part Number: 355-030-521-207

**See Accompanying Page for: Mounting Options** 