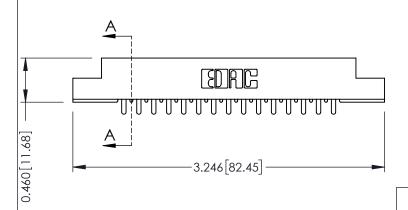

0.090[2.29] Point of Contact

0.295[7.49] Card Slot

305 / 315 / 355 Card Edge Connector Part Number: 355-030-521-207

**See Accompanying Page for: Mounting Options** 