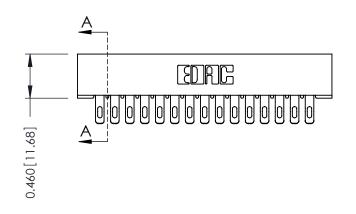

## **Mounting Option**

01-No Mounting Lugs

**Contact Detail** 

555-Extender Board Bend (Code 500 Contacts) .156 [3.96] Contact Spacing x .140 [3.56] Row Spacing

1

**See Accompanying Page for: Mounting Options** 

0.090[2.29] Point of Contact

0.295[7.49] Card Slot

SECTION A-A

305 Assembly