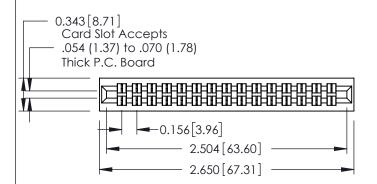

## **Mounting Option**

01-No Mounting Lugs

**Contact Detail** 

555-Extender Board Bend (Code 500 Contacts) .156 [3.96] Contact Spacing x .140 [3.56] Row Spacing

1

**See Accompanying Page for: Mounting Options** 

| 305 / 315 / 355 Card Edge Co |
|------------------------------|

| 305 , | / 315 / 355 Card Edge Connector |
|-------|---------------------------------|
| Part  | Number: 355-030-555-201         |

YOUR CONNECTION TO QUALITY & SERVICE

0.090[2.29] Point of Contact

0.295[7.49] Card Slot

SECTION A-A

305 Assembly