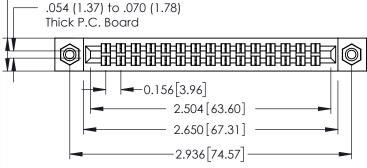

## **Mounting Option** 08-#4-40 Unified Threaded Inserts 0.343[8.71] Card Slot Accepts .054 (1.37) to .070 (1.78) Thick P.C. Board 0.156 3.96

**Contact Detail** 

556-Extender Board Bend (Code 520 Contacts) .156 [3.96] Contact Spacing x .140 [3.56] Row Spacing