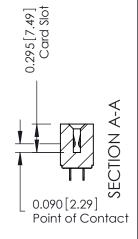

**Mounting Option** 01-No Mounting Lugs .156 [3.96] Contact Spacing x .140 [3.56] Row Spacing 0.343[8.71] Card Slot Accepts .054 (1.37) to .070 (1.78) Thick P.C. Board -0.156 3.96 — 2.816[71.53] -

2.962 [75.23]