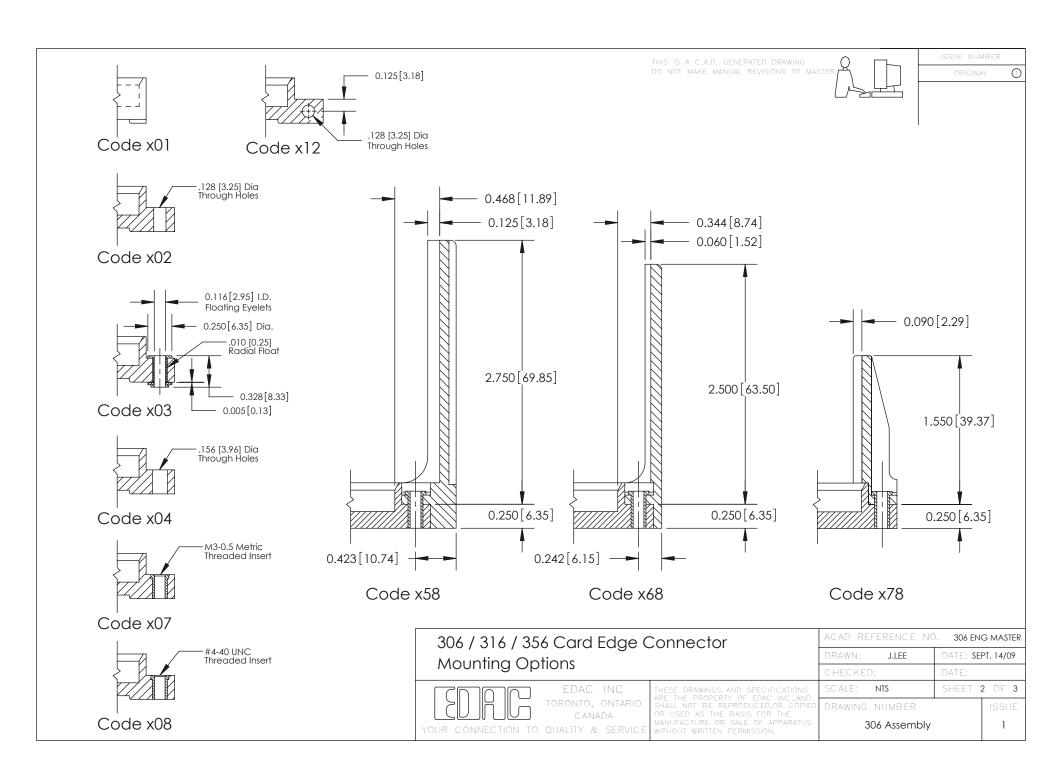

**Mounting Option** 104-.156 (3.96) Dia. Mounting Holes **Contact Detail** 521-P.C. Tail .037x.015(0.94x0.38) - Tail LG.=.125(3.18) .156 [3.96] Contact Spacing with Single Centreline Row 3.742 [95.05] 3.596 [91.34]  $-\emptyset 0.156[3.96]$ Card Slot Accepts .054 (1.37) to .070 (1.78) Thick P.C. Board 0.343[8.71] 0.295[7.49] Card Slot 0.165 [4.19] Point of Contact 0.250 [6.35] **SECTION A-A** -0.126[3.20] 0.460[11.68] 306 ENG MASTER 306 / 316 / 356 Card Edge Connector DATE: SEPT. 14/09 J.LEE Part Number: 356-022-521-104 **See Accompanying Pages for: Mounting Options** SHEET 1 OF 3 NTS **Features and Specifications** 306 Assembly YOUR CONNECTION TO QUALITY & SERVICE