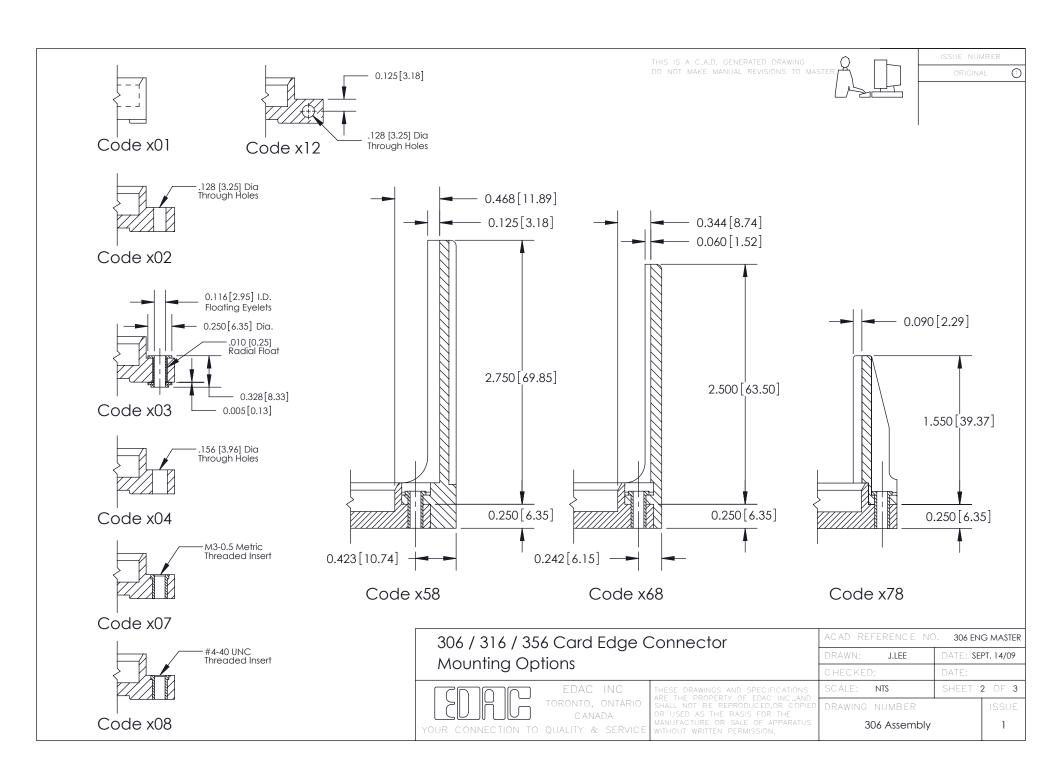

**Mounting Option** 108-#4-40 Unified Threaded Inserts **Contact Detail** 500-Wire Hole .087x.015(2.21x0.38) - Tail LG.=.282(7.16) .156 [3.96] Contact Spacing with Single Centreline Row 4.210 [106.93] 4.064 [103.23]  $-\emptyset 0.156[3.96]$ Card Slot Accepts .054 (1.37) to .070 (1.78) Thick P.C. Board 0.343[8.71] 0.295[7.49] Card Slot 0.165 [4.19] Point of Contact 0.250 [6.35] **SECTION A-A** 0.460[11.68] 306 ENG MASTER 306 / 316 / 356 Card Edge Connector J.LEE DATE: SEPT. 14/09 Part Number: 356-025-500-108 **See Accompanying Pages for: Mounting Options** SHEET 1 OF 3 NTS **Features and Specifications** 306 Assembly YOUR CONNECTION TO QUALITY & SERVICE