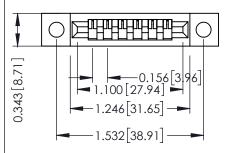

Mounting Option
.128 (3.25) Dia. Mounting Holes

**Contact Detail** 

Wire Wrap .046x.013(1.17x0.33) - Tail LG=.520(13.21) .156 [3.96] Contact Spacing x .200 [5.08] Row Spacing

THIS IS A C.A.D. GENERATED DRAWING DO NOT MAKE MANUAL REVISIONS TO MASTER.