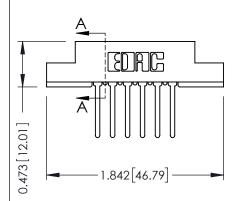

## SECTION A-A

307 ENG MASTER
DATE: AUG. 11/09

SHEET 1 OF 3

**ISSUE** 

DATE:

| 307 / 357 Card Edge Connector        |                  |                                                                                                                                                                     | ACAD REFERENCE NO. |       |
|--------------------------------------|------------------|---------------------------------------------------------------------------------------------------------------------------------------------------------------------|--------------------|-------|
| _                                    |                  |                                                                                                                                                                     | DRAWN:             | J.LEE |
| Part Number: 357-006-447-102         |                  |                                                                                                                                                                     | CHECKED:           |       |
|                                      | EDAC INC         | THESE DRAWINGS AND SPECIFICATIONS ARE THE PROPERTY OF EDAC INC.,AND SHALL NOT BE REPRODUCED,OR COPIED OR USED AS THE BASIS FOR THE MANUFACTURE OR SALE OF APPARATUS | SCALE:             | NTS   |
|                                      | TORONTO, ONTARIO |                                                                                                                                                                     | DRAWING NUMBER     |       |
|                                      | CANADA           |                                                                                                                                                                     | 307 Assembly       |       |
| YOUR CONNECTION TO QUALITY & SERVICE |                  | WITHOUT WRITTEN PERMISSION.                                                                                                                                         | IN.                |       |