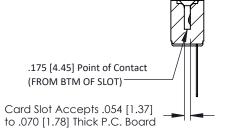

Mounting Option
.128 (3.25) Dia. Mounting Holes

**Contact Detail** 

Wire Wrap .046x.013(1.17x0.33) - Tail LG=.520(13.21) .156 [3.96] Contact Spacing x .200 [5.08] Row Spacing

THIS IS A C.A.D. GENERATED DRAWING DO NOT MAKE MANUAL REVISIONS TO MASTER.