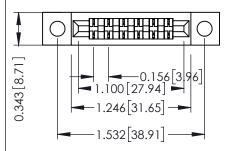

**Mounting Option** .128 (3.25) Dia. Mounting Holes **Contact Detail** 

Wire Hole .089x.014(2.29x0.36) - Tail LG=.213(5.41) .156 [3.96] Contact Spacing x .200 [5.08] Row Spacing

1