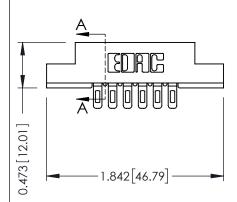

## SECTION A-A

.175 [4.45] Point of Contact (FROM BTM OF SLOT) Card Slot Accepts .054 [1.37] to .070 [1.78] Thick P.C. Board

| 307 / 357 Card Edge Connector<br>Part Number: 357-006-501-102 |  |                                        |                                                                                                                                        |
|---------------------------------------------------------------|--|----------------------------------------|----------------------------------------------------------------------------------------------------------------------------------------|
|                                                               |  | EDAC INC<br>TORONTO, ONTARIO<br>CANADA | THESE DRAWINGS AND SPECIFICATION<br>ARE THE PROPERTY OF EDAC INC.,AI<br>SHALL NOT BE REPRODUCED,OR COF<br>OR USED AS THE BASIS FOR THE |