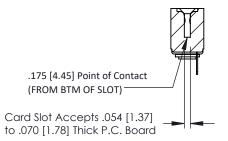

Mounting Option
.116 (2.95) I.D. Floating Eyelets

**Contact Detail** 

Wire Hole .089x.014(2.29x0.36) - Tail LG=.213(5.41) .156 [3.96] Contact Spacing x .200 [5.08] Row Spacing THIS IS A C.A.D. GENERATED DRAWING DO NOT MAKE MANUAL REVISIONS TO MAS