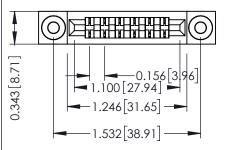

Mounting Option
.116 (2.95) I.D. Floating Eyelets

**Contact Detail** 

Wire Hole .089x.014(2.29x0.36) - Tail LG=.213(5.41) .156 [3.96] Contact Spacing x .200 [5.08] Row Spacing THIS IS A C.A.D. GENERATED DRAWING DO NOT MAKE MANUAL REVISIONS TO MAS