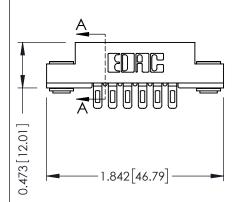

## **See Accompanying Pages for:**

- Contact Bend Details
- Mounting Options

## SECTION A-A

307 ENG MASTER
DATE: AUG. 11/09

SHEET 1 OF 3

J.LEE

307 Assembly

NTS

| 307 / 357 Card Edge Connector        |                                                                   | AC |
|--------------------------------------|-------------------------------------------------------------------|----|
| Part Number: 357-006-501-103         |                                                                   | DF |
| Fan Nomber, 337-006-301-103          |                                                                   | CH |
| EDAC INC                             | THESE DRAWINGS AND SPECIFICATIONS ARE THE PROPERTY OF EDAC INCAND | SC |
| TORONTO, ONTARIO                     | SHALL NOT BE REPRODUCED, OR COPIED OR USED AS THE BASIS FOR THE   | DR |
| YOUR CONNECTION TO QUALITY & SERVICE | MANUFACTURE OR SALE OF APPARATUS                                  |    |