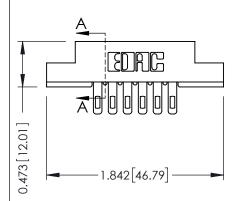

## **See Accompanying Pages for:**

- **Contact Bend Details**
- **Mounting Options**

SECTION A-A

| 307 / 357 Card Edge Connector<br>Part Number: 357-006-505-104 |                                                                                                                                                                                                 | ACAD REFERENCE NO. 307 ENG MASTER |             |          |           |
|---------------------------------------------------------------|-------------------------------------------------------------------------------------------------------------------------------------------------------------------------------------------------|-----------------------------------|-------------|----------|-----------|
|                                                               |                                                                                                                                                                                                 | DRAWN:                            | J.LEE       | DATE: AU | IG. 11/09 |
|                                                               |                                                                                                                                                                                                 | CHECKED:                          |             | DATE:    |           |
| TORONTO, ONTARIO                                              | THESE DRAWINGS AND SPECIFICATIONS ARE THE PROPERTY OF EDAC INC.,AND SHALL NOT BE REPRODUCED,OR COPIED OR USED AS THE BASIS FOR THE MANUFACTURE OR SALE OF APPARATUS WITHOUT WRITTEN PERMISSION. | SCALE:                            | NTS         | SHEET    | 1 OF 3    |
|                                                               |                                                                                                                                                                                                 | DRAWING                           | NUMBER      |          | ISSUE     |
|                                                               |                                                                                                                                                                                                 | 3                                 | 07 Assembly |          | 1         |