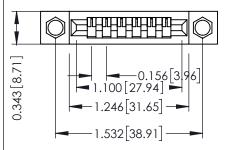

**Mounting Option** .156 (3.96) Dia. Mounting Holes **Contact Detail** 

Wire Hole .087x.013(2.21x0.33) - Tail LG=.282(7.16) .156 [3.96] Contact Spacing x .200 [5.08] Row Spacing