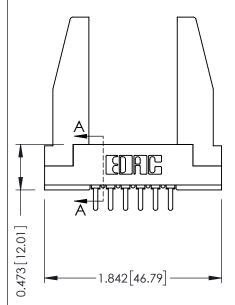

**Mounting Option** In-Line Card Guides **Contact Detail** 

PC Tail .046x.014(1.17x0.36) - Tail LG=.213(5.41) .156 [3.96] Contact Spacing x .200 [5.08] Row Spacing