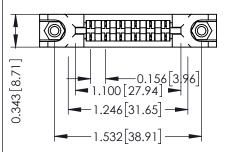

**Mounting Option** In-Line Card Guides **Contact Detail** 

PC Tail .046x.014(1.17x0.36) - Tail LG=.213(5.41) .156 [3.96] Contact Spacing x .200 [5.08] Row Spacing