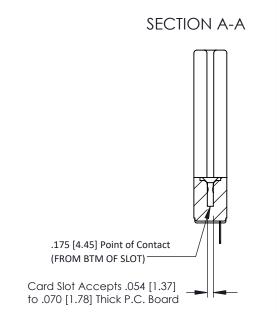

**Mounting Option** In-Line Card Guides **Contact Detail** 

PC Tail .046x.014(1.17x0.36) - Tail LG=.213(5.41) .156 [3.96] Contact Spacing x .200 [5.08] Row Spacing