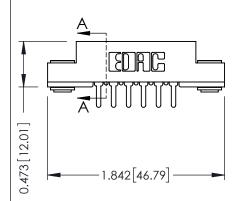

## SECTION A-A

307 ENG MASTER
DATE: AUG. 11/09

SHEET 1 OF 3

J.LEE

307 Assembly

NTS

| 307 / 357 Card Edge Connector  |                   |                                                                                                                                     | A  |
|--------------------------------|-------------------|-------------------------------------------------------------------------------------------------------------------------------------|----|
| Part Number: 357-006-525-103   |                   | DI                                                                                                                                  |    |
| FUIT NUITIDEL. 337-000-323-103 |                   |                                                                                                                                     | С  |
| SNAG                           | EDAC INC          | THESE DRAWINGS AND SPECIFICATIONS ARE THE PROPERTY OF EDAC INC.,AND SHALL NOT BE REPRODUCED,OR COPIED OR LISED AS THE BASIS FOR THE | S  |
|                                | TORONTO, ONTARIO  |                                                                                                                                     | DF |
| YOUR CONNECTION TO             | QUALITY & SERVICE | MANUFACTURE OR SALE OF APPARATUS<br>WITHOUT WRITTEN PERMISSION.                                                                     |    |
|                                |                   |                                                                                                                                     |    |