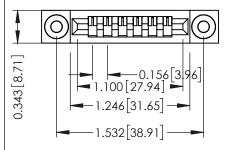

Mounting Option
.116 (2.95) I.D. Floating Eyelets

**Contact Detail** 

PC Tail .046x.013(1.17x0.33) - Tail LG=.213(5.41) .156 [3.96] Contact Spacing x .200 [5.08] Row Spacing THIS IS A C.A.D. GENERATED DRAWING DO NOT MAKE MANUAL REVISIONS TO MAS ER.