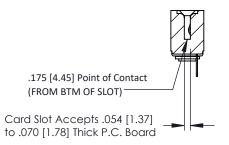

Mounting Option
.116 (2.95) I.D. Floating Eyelets

**Contact Detail** 

PC Tail .046x.013(1.17x0.33) - Tail LG=.213(5.41) .156 [3.96] Contact Spacing x .200 [5.08] Row Spacing THIS IS A C.A.D. GENERATED DRAWING DO NOT MAKE MANUAL REVISIONS TO MAS ER.

ISSUE NUMBER

ORIGINAL

1





## **See Accompanying Pages for:**

- Contact Bend Details
- Mounting Options

## SECTION A-A

307 ENG MASTER
DATE: AUG. 11/09

SHEET 1 OF 3



J.LEE

307 Assembly

NTS

| 307 / 357 Card Edge Connector  |                   |                                                                                                                                     | A  |
|--------------------------------|-------------------|-------------------------------------------------------------------------------------------------------------------------------------|----|
| Part Number: 357-006-525-103   |                   | DI                                                                                                                                  |    |
| FUIT NUITIDEL. 337-000-323-103 |                   |                                                                                                                                     | С