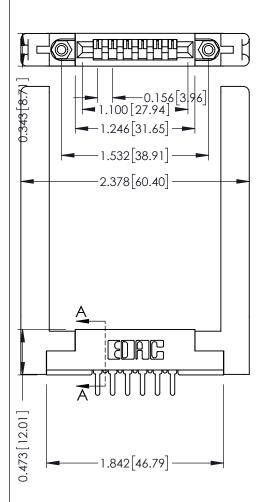

**Mounting Option** .468 (11.89) Offset Card Guides **Contact Detail** 

PC Tail .046x.013(1.17x0.33) - Tail LG=.213(5.41) .156 [3.96] Contact Spacing x .200 [5.08] Row Spacing

SECTION A-A

**See Accompanying Pages for:** 