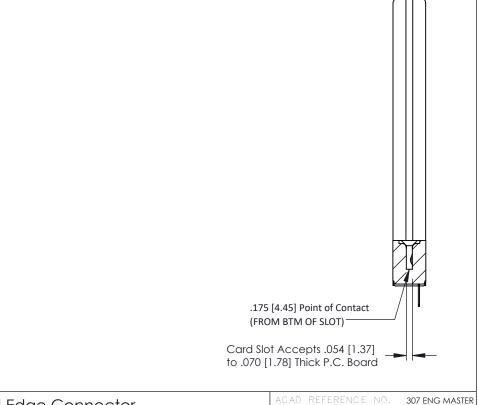

**Mounting Option** .468 (11.89) Offset Card Guides **Contact Detail** 

PC Tail .046x.013(1.17x0.33) - Tail LG=.213(5.41) .156 [3.96] Contact Spacing x .200 [5.08] Row Spacing

SECTION A-A

**See Accompanying Pages for:** 

- **Contact Bend Details**
- **Mounting Options**

| 307 / 357 Card Edge Connector<br>Part Number: 357-006-525-158 |                                                                                                                                                                                                 | ACAD REFERENCE NO. 307 ENG MASTER |             |          |          |
|---------------------------------------------------------------|-------------------------------------------------------------------------------------------------------------------------------------------------------------------------------------------------|-----------------------------------|-------------|----------|----------|
|                                                               |                                                                                                                                                                                                 | DRAWN:                            | J.LEE       | DATE: AU | G. 11/09 |
|                                                               |                                                                                                                                                                                                 | CHECKED:                          |             | DATE:    |          |
| COOO EDAC INC                                                 | THESE DRAWINGS AND SPECIFICATIONS ARE THE PROPERTY OF EDAC INC.,AND SHALL NOT BE REPRODUCED,OR COPIED OR USED AS THE BASIS FOR THE MANUFACTURE OR SALE OF APPARATUS WITHOUT WRITTEN PERMISSION. | SCALE:                            | NTS         | SHEET    | 1 OF 3   |
| TORONTO, ONTARIO                                              |                                                                                                                                                                                                 | DRAWING                           | NUMBER      |          | ISSUE    |
| YOUR CONNECTION TO QUALITY & SERVICE                          |                                                                                                                                                                                                 | 30                                | 07 Assembly |          | 1        |