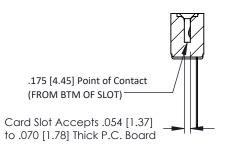

**Mounting Option** M3-0.5 Metric Threaded Inserts **Contact Detail** 

Wire Wrap .046x.013(1.17x0.33) - Tail LG=.708(17.98) .156 [3.96] Contact Spacing x .200 [5.08] Row Spacing