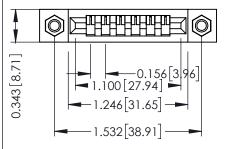

**Mounting Option** M3-0.5 Metric Threaded Inserts **Contact Detail** 

Wire Wrap .046x.013(1.17x0.33) - Tail LG=.708(17.98) .156 [3.96] Contact Spacing x .200 [5.08] Row Spacing