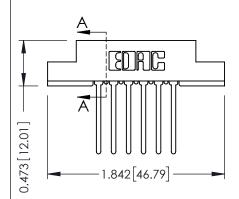

## SECTION A-A

| 307 / 357 Card Edge Connector<br>Part Number: 357-006-545-107 |                                                                                                                                                                                                 | ACAD REFERENCE NO. 307 ENG MASTER |             |          |           |
|---------------------------------------------------------------|-------------------------------------------------------------------------------------------------------------------------------------------------------------------------------------------------|-----------------------------------|-------------|----------|-----------|
|                                                               |                                                                                                                                                                                                 | DRAWN:                            | J.LEE       | DATE: AU | IG. 11/09 |
|                                                               |                                                                                                                                                                                                 | CHECKED:                          |             | DATE:    |           |
|                                                               | THESE DRAWINGS AND SPECIFICATIONS ARE THE PROPERTY OF EDAC INC.,AND SHALL NOT BE REPRODUCED,OR COPIED ON USED AS THE BASIS FOR THE MANUFACTURE OR SALE OF APPARATUS WITHOUT WRITTEN PERMISSION. | SCALE:                            | NTS         | SHEET    | 1 OF 3    |
|                                                               |                                                                                                                                                                                                 | DRAWING                           | NUMBER      |          | ISSUE     |
|                                                               |                                                                                                                                                                                                 | 3                                 | 07 Assembly |          | 1         |