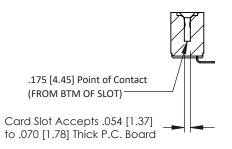

**Mounting Option Contact Detail** 

.128 (3.25) Dia. Side Mounting Holes 90 Degree Bend (Code 521 Contacts) .156 [3.96] Contact Spacing x .200 [5.08] Row Spacing

1