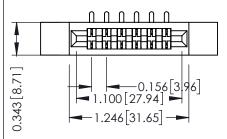

**Mounting Option Contact Detail** 

.128 (3.25) Dia. Side Mounting Holes 90 Degree Bend (Code 521 Contacts) .156 [3.96] Contact Spacing x .200 [5.08] Row Spacing

1