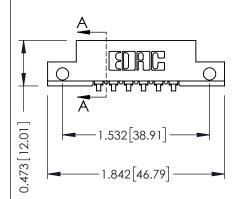

## SECTION A-A

307 ENG MASTER DATE: AUG. 11/09

SHEET 1 OF 3

| 307 / 357 Card Edge Connector<br>Part Number: 357-006-553-112 |                                                                                                                                                                                                 | ACAD REFERENCE NO. |              |
|---------------------------------------------------------------|-------------------------------------------------------------------------------------------------------------------------------------------------------------------------------------------------|--------------------|--------------|
|                                                               |                                                                                                                                                                                                 | DRAWN:             | J.LEE        |
|                                                               |                                                                                                                                                                                                 | CHECKED:           |              |
|                                                               | THESE DRAWINGS AND SPECIFICATIONS ARE THE PROPERTY OF EDAC INC.,AND SHALL NOT BE REPRODUCED,OR COPIED OR USED AS THE BASIS FOR THE MANUFACTURE OR SALE OF APPARATUS WITHOUT WRITTEN PERMISSION. | SCALE:             | NTS          |
|                                                               |                                                                                                                                                                                                 | DRAWING            | NUMBER       |
| YOUR CONNECTION TO QUALITY & SERVICE                          |                                                                                                                                                                                                 | 3                  | 307 Assembly |