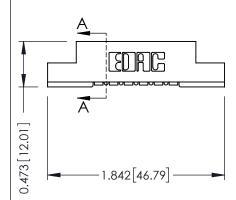

## SECTION A-A

307 ENG MASTER
DATE: AUG. 11/09

SHEET 1 OF 3

J.LEE

307 Assembly

NTS

| ector                                                           | А                                                                                                                                |
|-----------------------------------------------------------------|----------------------------------------------------------------------------------------------------------------------------------|
|                                                                 | D                                                                                                                                |
| 04                                                              | С                                                                                                                                |
| THESE DRAWINGS AND SPECIFICATIONS                               | S                                                                                                                                |
| SHALL NOT BE REPRODUCED, OR COPIED OR USED AS THE BASIS FOR THE | D                                                                                                                                |
| MANUFACTURE OR SALE OF APPARATUS WITHOUT WRITTEN PERMISSION.    |                                                                                                                                  |
|                                                                 | ARE THE PROPERTY OF EDAC INC.AND SHALL NOT BE REPRODUCED,OR COPIED OR USED AS THE BASIS FOR THE MANUFACTURE OR SALE OF APPARATUS |