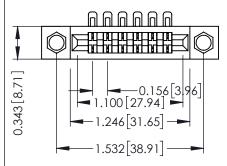

Mounting Option
.156 (3.96) Dia. Mounting Holes

**Contact Detail** 

90 Degree Bend (Code 501 Contacts)

.156 [3.96] Contact Spacing x .200 [5.08] Row Spacing

THIS IS A C.A.D. GENERATED DRAWING DO NOT MAKE MANUAL REVISIONS TO MAS