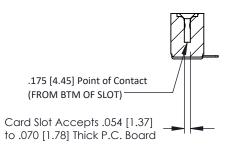

Mounting Option
.156 (3.96) Dia. Mounting Holes

**Contact Detail** 

90 Degree Bend (Code 501 Contacts)

.156 [3.96] Contact Spacing x .200 [5.08] Row Spacing

THIS IS A C.A.D. GENERATED DRAWING DO NOT MAKE MANUAL REVISIONS TO MAS