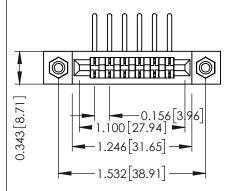

**Mounting Option** #4-40 Unified Threaded Inserts **Contact Detail** 

90 Degree Bend (Code 541 Contacts) .156 [3.96] Contact Spacing x .200 [5.08] Row Spacing

1