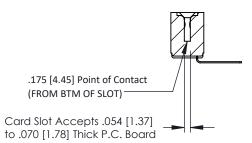

**Mounting Option** #4-40 Unified Threaded Inserts **Contact Detail** 

90 Degree Bend (Code 541 Contacts) .156 [3.96] Contact Spacing x .200 [5.08] Row Spacing

1





## **See Accompanying Pages for:**

- **Contact Bend Details**
- **Mounting Options**

## SECTION A-A

307 ENG MASTER DATE: AUG. 11/09

SHEET 1 OF 3



J.LEE

| 307 / 357 Card Edge Connector<br>Part Number: 357-006-557-108 |                                        |                                                                                                                                             |  |  |  |
|---------------------------------------------------------------|----------------------------------------|---------------------------------------------------------------------------------------------------------------------------------------------|--|--|--|
|                                                               | EDAC INC<br>TORONTO, ONTARIO<br>CANADA | THESE DRAWINGS AND SPECIFICATIONS<br>ARE THE PROPERTY OF EDAC INC.,AND<br>SHALL NOT BE REPRODUCED,OR COPIED<br>OR USED AS THE BASIS FOR THE |  |  |  |

|