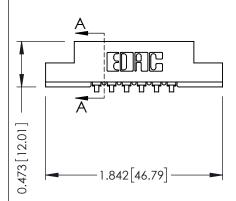

## SECTION A-A

307 ENG MASTER DATE: AUG. 11/09

SHEET 1 OF 3

J.LEE

| 307 / 357 Card Edge Connector<br>Part Number: 357-006-557-108 |                                        |                                                                                                                                             |  |  |  |
|---------------------------------------------------------------|----------------------------------------|---------------------------------------------------------------------------------------------------------------------------------------------|--|--|--|
|                                                               | EDAC INC<br>TORONTO, ONTARIO<br>CANADA | THESE DRAWINGS AND SPECIFICATIONS<br>ARE THE PROPERTY OF EDAC INC.,AND<br>SHALL NOT BE REPRODUCED,OR COPIED<br>OR USED AS THE BASIS FOR THE |  |  |  |