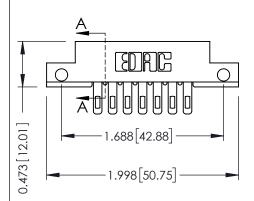

## SECTION A-A

| 307 / 357 Card Edge Connector<br>Part Number: 357-007-505-112 |                            |                                                                                                                                                                                                 | ACAD REFERENCE NO. 307 ENG MASTER |             |                  |        |
|---------------------------------------------------------------|----------------------------|-------------------------------------------------------------------------------------------------------------------------------------------------------------------------------------------------|-----------------------------------|-------------|------------------|--------|
|                                                               |                            |                                                                                                                                                                                                 | DRAWN:                            | J.LEE       | DATE: AUG. 11/09 |        |
|                                                               |                            |                                                                                                                                                                                                 | CHECKED:                          |             | DATE:            |        |
| COUR CONNECTION TO                                            | TORONTO, ONTARIO<br>CANADA | THESE DRAWINGS AND SPECIFICATIONS ARE THE PROPERTY OF EDAC INC.,AND SHALL NOT BE REPRODUCED,OR COPIED OR USED AS THE BASIS FOR THE MANUFACTURE OR SALE OF APPARATUS WITHOUT WRITTEN PERMISSION. | SCALE:                            | NTS         | SHEET '          | 1 OF 3 |
|                                                               |                            |                                                                                                                                                                                                 | DRAWING                           | NUMBER      |                  | ISSUE  |
|                                                               |                            |                                                                                                                                                                                                 | 30                                | 07 Assembly |                  | 1      |
|                                                               |                            |                                                                                                                                                                                                 |                                   |             |                  |        |