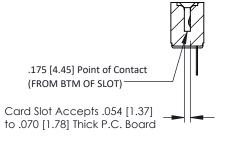

**Mounting Option Contact Detail** 

.128 (3.25) Dia. Side Mounting Holes Wire Hole .087x.013(2.21x0.33) - Tail LG=.282(7.16) .156 [3.96] Contact Spacing x .200 [5.08] Row Spacing