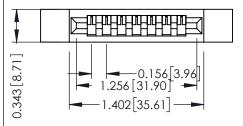

## SECTION A-A

| 307 / 357 Card Edge Connector<br>Part Number: 357-007-505-112 |                            |                                                                                                                                                                                                 | ACAD REFERENCE NO. 307 ENG MASTER |             |                  |        |
|---------------------------------------------------------------|----------------------------|-------------------------------------------------------------------------------------------------------------------------------------------------------------------------------------------------|-----------------------------------|-------------|------------------|--------|
|                                                               |                            |                                                                                                                                                                                                 | DRAWN:                            | J.LEE       | DATE: AUG. 11/09 |        |
|                                                               |                            |                                                                                                                                                                                                 | CHECKED:                          |             | DATE:            |        |
| COUR CONNECTION TO                                            | TORONTO, ONTARIO<br>CANADA | THESE DRAWINGS AND SPECIFICATIONS ARE THE PROPERTY OF EDAC INC.,AND SHALL NOT BE REPRODUCED,OR COPIED OR USED AS THE BASIS FOR THE MANUFACTURE OR SALE OF APPARATUS WITHOUT WRITTEN PERMISSION. | SCALE:                            | NTS         | SHEET '          | 1 OF 3 |
|                                                               |                            |                                                                                                                                                                                                 | DRAWING                           | NUMBER      |                  | ISSUE  |
|                                                               |                            |                                                                                                                                                                                                 | 30                                | 07 Assembly |                  | 1      |
|                                                               |                            |                                                                                                                                                                                                 |                                   |             |                  |        |