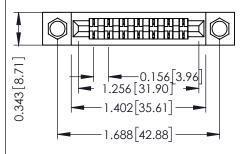

Mounting Option
.156 (3.96) Dia. Mounting Holes

**Contact Detail** 

PC Tail .046x.014(1.17x0.36) - Tail LG=.213(5.41) .156 [3.96] Contact Spacing x .200 [5.08] Row Spacing THIS IS A C.A.D. GENERATED DRAWING