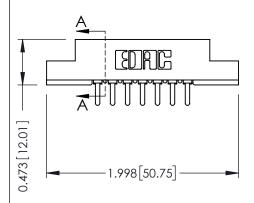

Mounting Option
.156 (3.96) Dia. Mounting Holes

**Contact Detail** 

PC Tail .046x.014(1.17x0.36) - Tail LG=.213(5.41) .156 [3.96] Contact Spacing x .200 [5.08] Row Spacing THIS IS A C.A.D. GENERATED DRAWING

## **See Accompanying Pages for:**

- Contact Bend Details
- Mounting Options

307 ENG MASTER
DATE: AUG. 11/09

SHEET 1 OF 3

J.LEE

307 Assembly

NTS

| 307 / 357 Card Edge Connector                |                                                                                                                           |
|----------------------------------------------|---------------------------------------------------------------------------------------------------------------------------|
| Part Number: 357-007-521-104                 |                                                                                                                           |
| Pari Number: 357-007-521-104                 |                                                                                                                           |
|                                              | DRAWINGS AND SPECIFICATIONS SCALE:                                                                                        |
| >                                            | THE PROPERTY OF EDAC INC., AND NOT BE REPRODUCED, OR COPIED DRAWING SED AS THE BASIS FOR THE FACTURE OR SALE OF APPARATUS |
| YOUR CONNECTION TO QUALITY & SERVICE WITHOUT | OUT WRITTEN PERMISSION.                                                                                                   |