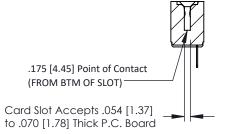

## **See Accompanying Pages for:**

- Contact Bend Details
- Mounting Options

307 ENG MASTER
DATE: AUG. 11/09

SHEET 1 OF 3

J.LEE

307 Assembly

NTS

| 307 / 357 Card Edge Connector                |                                                                                                                           |
|----------------------------------------------|---------------------------------------------------------------------------------------------------------------------------|
| Part Number: 357-007-521-104                 |                                                                                                                           |
| Pari Number: 357-007-521-104                 |                                                                                                                           |
|                                              | DRAWINGS AND SPECIFICATIONS SCALE:                                                                                        |
| >                                            | THE PROPERTY OF EDAC INC., AND NOT BE REPRODUCED, OR COPIED DRAWING SED AS THE BASIS FOR THE FACTURE OR SALE OF APPARATUS |
| YOUR CONNECTION TO QUALITY & SERVICE WITHOUT | OUT WRITTEN PERMISSION.                                                                                                   |